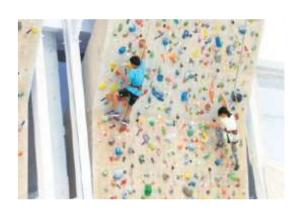

#### Challenging Sports (you will get the prize according your record):

Strikeout (baseball/rugby) / Kick target / Free throw / Flying disc golf.

**Experiencing Sports:** Climbing (lead/bouldering) / Trampoline / Diagnosis of the body / Boccia / Blind soccer /